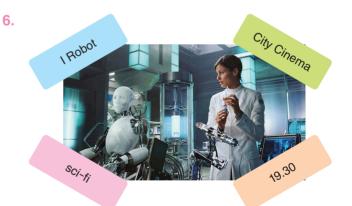

### According to the given information above, which of the following is NOT correct?

- A) It is a science-fiction movie.
- B) It starts at half past seven.
- C) The movie is at the City Cinema.
- D) It is a cartoon.