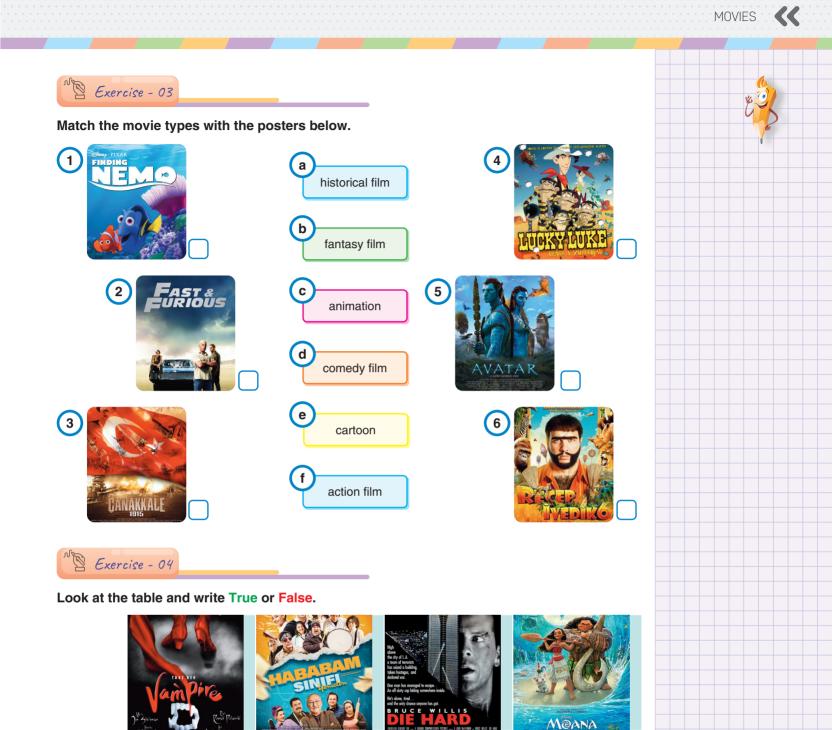

to watch? / izlemek ister misin?                                          |  |  |
| What is on TV this evening? / Bu akşam TV'de ne var?<br>Do you like watching movies? / Film izlemeyi sever misin?<br>Who are the stars? / Oyuncular kim? | What about Harry Potter? / Harry Potter'a ne dersin?                                            |  |  |
|                                                                                                                                                          | What about an action film? / Aksiyon filmine ne dersin?<br>Who is the director? / Yönetmen kim? |  |  |







UNIT 06





2 ENGLISH 5









✓ We express our likes and dislikes with the following expressions. (Sevdiğimiz ve sevmediğimiz şeyleri anlatmak için aşağıdaki ifadeleri kullanırız.)





| ,  | 8 - 8                  | <b>y</b> - 4 | 8      | 88 8         |                      |
|----|------------------------|--------------|--------|--------------|----------------------|
| a. | Betty loves horror m   | ovies        | <br>e. | Eric and Nic | k like comedy films. |
| b. | Amy doesn't like co    | nedy films   | <br>f. | Betty doesn' | t like action films. |
| c. | Nick hates action file | ns           | <br>g. | Amy loves h  | orror films.         |
| d. | Eric likes animations  | S            | <br>h. | Nick loves a | nimations.           |

100

e di 😕 le

b d 😎 b

....

-

e 😯

Eric

Betty Nick

Amv

ENGLISH 5

•••

••

••

d 💌

#### STATING PERSONAL OPINIONS



### **DESCRIBING CHARACTERS AND PEOPLE**

- We ask someone's opinion about something with What do you think