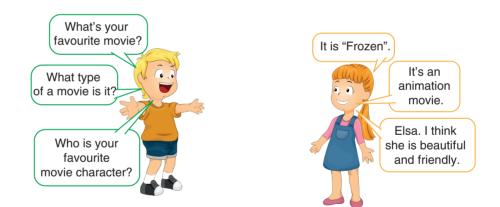

- Amy : What's on today?
- Sue : The Smurfs.
- Amy : What type of a movie is it?
- **Sue :** It's an animation and comedy.
- Amy : What is it about?
- **Sue** : It's about the little blue Smurfs and the evil Gargamel.
- Amy : What do you think about Gargamel?
- **Sue** : I don't like Gargamel. I think he is ugly and evil.
- Amy : What time is it on?
- Sue : At 2.30 in the afternoon.