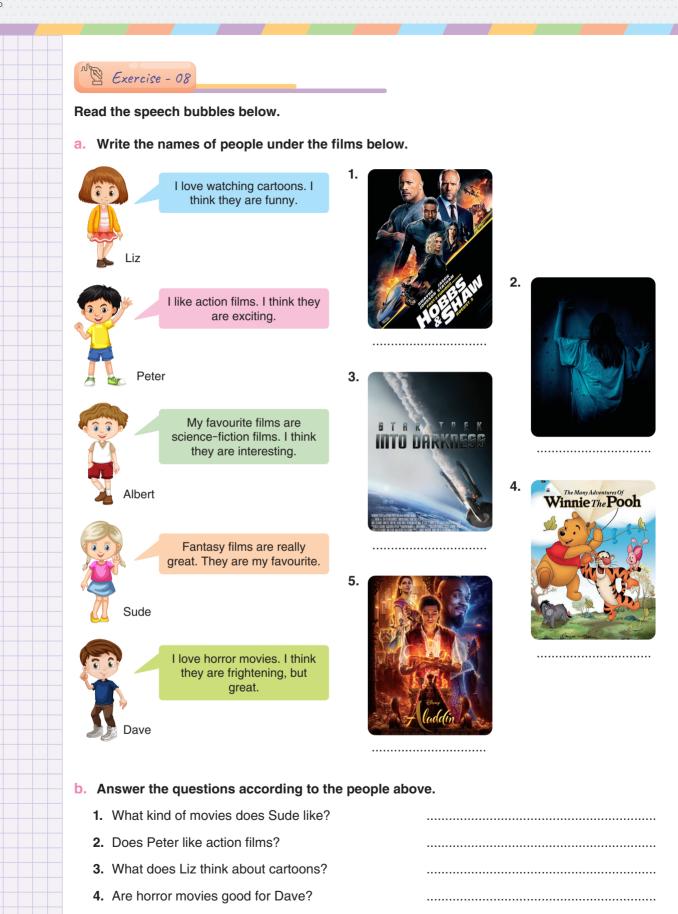

**(** 10

ENGLISH 5

5. What does Albert think about science-fiction films?

.....

.....

6. What kind of movies does Liz like?

ENGLISH 5

11