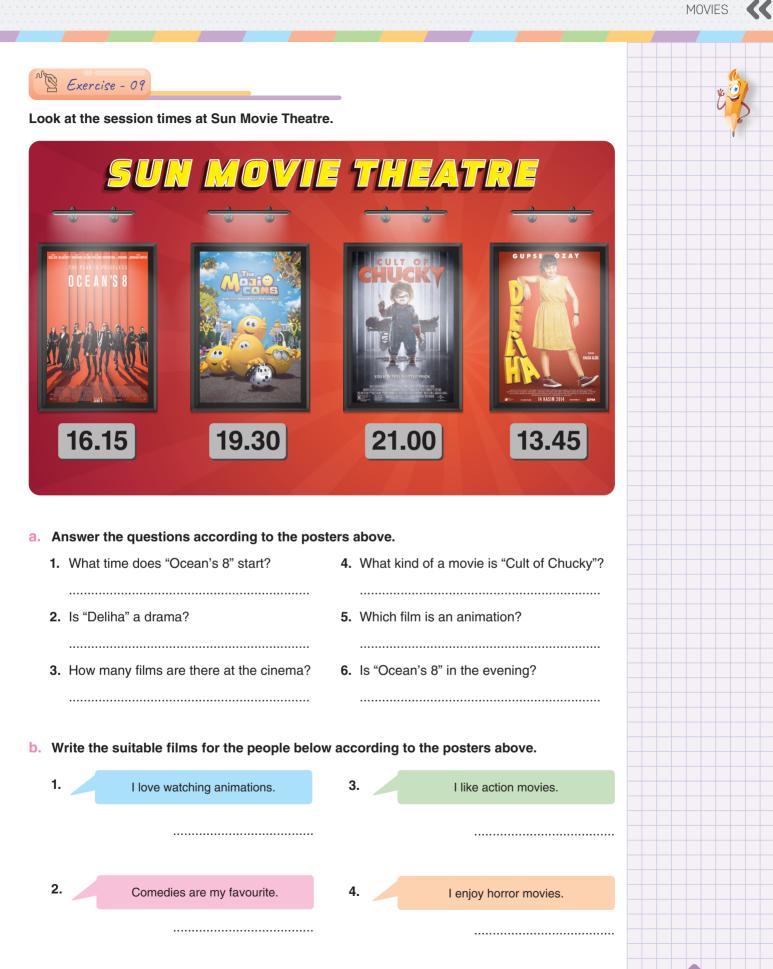

w about "Star Wars" at Palm Street Cinema?
- ..... It's about space. It's a science-fiction film.
- .....I feel bored.
- ..... That would be great.
- ..... Let's watch a film at the cinema.
- ..... At 12.30. Let's meet in front of the cinema at 12.00.
- ..... Well ... What's it about?
- ..... Great. I love science-fiction films. What time is it on?
- ..... That's OK.
- b. Write True or False according to the dialogue above.
  - ..... **1.** "Star Wars" is a science-fiction film.
  - ..... 2. The film is on at quarter past twelve.
  - ..... **3.** The film is about love.
  - ..... 4. They don't like science-fiction films.
  - ..... **5.** The film is on TV.



**(** 10

ENGLISH 5



5. What does Albert think about science-fiction films?

.....

.....

6. What kind of movies does Liz like?



ENGLISH 5

11



ENGLISH 5



#### Read Brian's Blog.

Brian's Blog

Hello! I'm Brian. My family and I like watching films. I love watching action movies. My favourite is "Mission Impossible". It's a spy movie. Tom Cruise is the starring. I think it's very exciting. My dad, Bruce, likes watching science-fiction movies. He thinks they're interesting. His favourite film is "Star Gate". My mum, Linda, likes watching comedies. She thinks they are funny. "Dumb and Dumber" is her favourite. My little brother, Tom, loves watching animations. He thinks they are great. His favourite film is "Ice Age". What about your favourite movies? What type of movies do you like?

#### a. Answer the questions according to the text above.

| <b>1.</b> What's Tom's favourite film?           |  |
|--------------