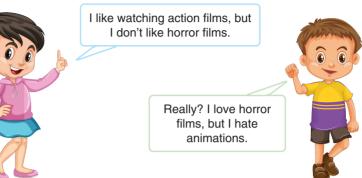

UNIT 06

2 ENGLISH 5

✓ We express our likes and dislikes with the following expressions. (Sevdiğimiz ve sevmediğimiz şeyleri anlatmak için aşağıdaki ifadeleri kullanırız.)

| ,  | 8 - 8                  | <b>y</b> - 4 | 8      | 88 8         |                      |
|----|------------------------|--------------|--------|--------------|----------------------|
| a. | Betty loves horror m   | ovies        | <br>e. | Eric and Nic | k like comedy films. |
| b. | Amy doesn't like co    | nedy films   | <br>f. | Betty doesn' | t like action films. |
| c. | Nick hates action file | ns           | <br>g. | Amy loves h  | orror films.         |
| d. | Eric likes animations  | S            | <br>h. | Nick loves a | nimations.           |