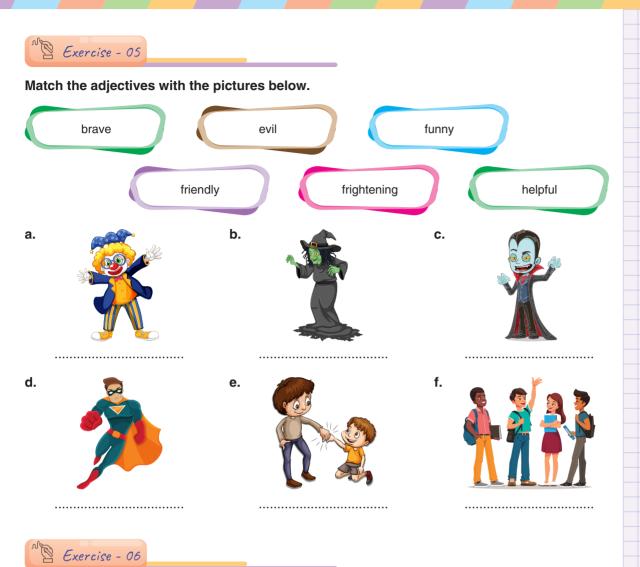

✓ We ask personality with

|             | Jack : He's str<br>brave. |                 | özelliğir   | <b> like?</b> . (Kişilik<br>ii sorarken <b>What's</b><br>oru kalıbını kullanırız.) |
|-------------|---------------------------|-----------------|-------------|------------------------------------------------------------------------------------|
|             | Pers                      | sonality Adject | ives        |                                                                                    |
| brave       | good                      | honest          | frightening | kind                                                                               |
| (cesur)     | (iyi)                     | (dürüst)        | (korkutucu) | (kibar)                                                                            |
| friendly    | helpful                   | evil            | cute        | funny                                                                              |
| (arkadaşça) | (yardımsever)             | (kötü)          | (sevimli)   | (komik)                                                                            |