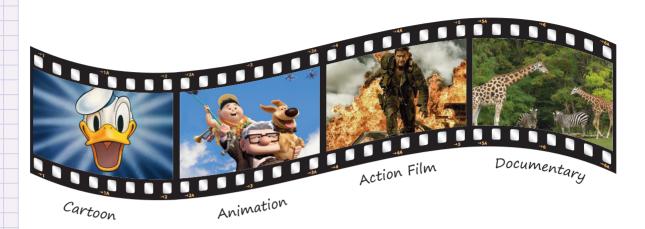

love: sevmek monster: canavar movie: film movie theater: sinema movie types: film türleri musical: müzikal prefer: tercih etmek rude: kaba save: kurtarmak science fiction: bilim kurgu strong: güçlü tell lies: yalan söylemek terrible: berbat, korkunç think: düşünmek ticket: bilet travel: seyahat etmek ugly: çirkin war: savaş western film: kovboy filmi