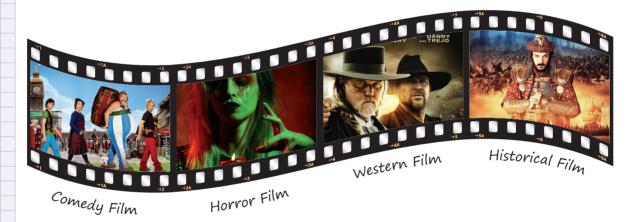

love: sevmek monster: canavar movie: film movie theater: sinema movie types: film türleri musical: müzikal prefer: tercih etmek rude: kaba save: kurtarmak science fiction: bilim kurgu strong: güçlü tell lies: yalan söylemek terrible: berbat, korkunç think: düşünmek ticket: bilet travel: seyahat etmek ugly: çirkin war: savaş western film: kovboy filmi