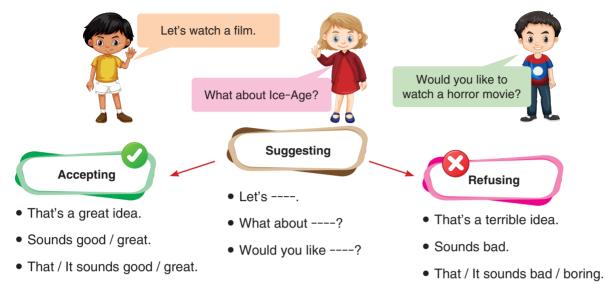

### **MAKING SUGGESTIONS**

✓ We use the following expressions to make suggestions. (Öneride bulunmak için aşağıda verilen ifadeleri kullanırız.)