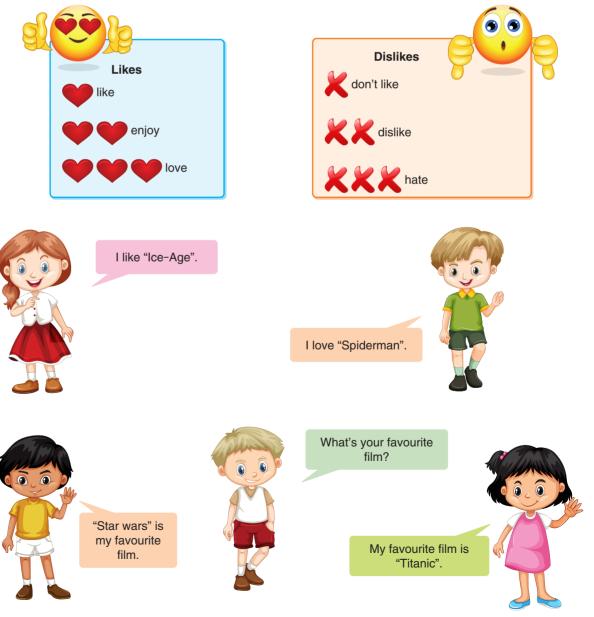

UNIT 06

2 ENGLISH 5

✓ We express our likes and dislikes with the following expressions. (Sevdiğimiz ve sevmediğimiz şeyleri anlatmak için aşağıdaki ifadeleri kullanırız.)

| ,  | 8 - 8                  | <b>y</b> - 4 | 8      | 88 8         |                      |
|----|------------------------|--------------|--------|--------------|----------------------|
| a. | Betty loves horror m   | ovies        | <br>e. | Eric and Nic | k like comedy films. |
| b. | Amy doesn't like co    | nedy films   | <br>f. | Betty doesn' | t like action films. |
| c. | Nick hates action file | ns           | <br>g. | Amy loves h  | orror films.         |
| d. | Eric likes animations  | S            | <br>h. | Nick loves a | nimations.           |