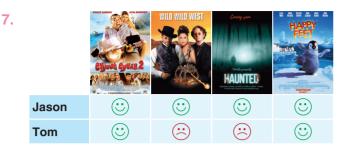

Action

Drama

>>

# According to the table above, which of the following is CORRECT?

- A) Jason doesn't like watching films.
- B) Tom likes watching frightening films.
- C) Jason hates animations.
- D) Tom loves comedy films.