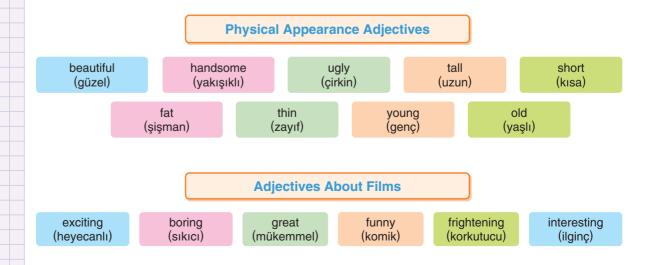

|
| (cesur)     | (iyi)                     | (dürüst)        | (korkutucu) | (kibar)                                                                            |
| friendly    | helpful                   | evil            | cute        | funny                                                                              |
| (arkadaşça) | (yardımsever)             | (kötü)          | (sevimli)   | (komik)                                                                            |

Bruce: What is Hulk like?

Jane: What does Snow White look like?

Liz : She's beautiful with long hair.

ENGLISH 5

✓ We ask physical appearance with What does ... look like?. (Fiziksel görünümü sorarken What does ... look like? soru kalıbını kullanırız.)



~



Choose the correct adjectives.



Garfield is a movie character. He is **lazy /** hardworking.



c.

е.

Batman is a **frightening / brave** hero.

Robin Hood lives in the forest and he is **frightening / helpful**.



b.

d.

f.



Little Red Riding Hood is a(n) **evil / cute** girl.

Sponge Bob is very honest / evil.

Sid is a **funny / bad** animation character.

ENGLISH 5

### MAKING SIMPLE INQUIRIES

✓ While asking questions about movies, we use the following structures. (Filmler hakkında soru sorarken aşağıdaki yapıları kullanırız.)

| What kind of movies do you like?              | Ne tür filmleri seversin?                   |
|-----------------------------------------------|---------------------------------------------|
| What do you think about the movie characters? | Film