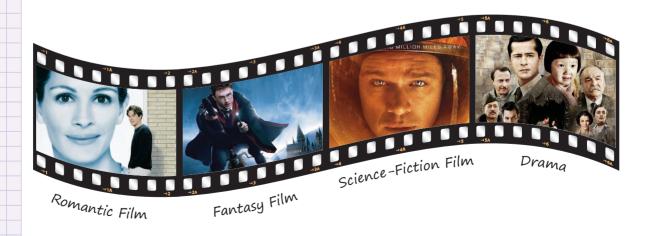

love: sevmek monster: canavar movie: film movie theater: sinema movie types: film türleri musical: müzikal prefer: tercih etmek rude: kaba save: kurtarmak science fiction: bilim kurgu strong: güçlü tell lies: yalan söylemek terrible: berbat, korkunç think: düşünmek ticket: bilet travel: seyahat etmek ugly: çirkin war: savaş western film: kovboy filmi