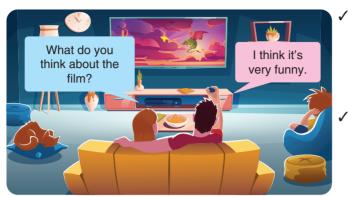

#### STATING PERSONAL OPINIONS

### **DESCRIBING CHARACTERS AND PEOPLE**

- We ask someone's opinion about something with What do you think about ....?. (Birinin bir konu hakkında ne düşündüğünü sorarken What do you think about ...? soru kalıbını kullanırız.)
- We state personal opinion about something with I think .... and In my opinion ... . (Bir konu hakkında kişisel düşüncemizi ifade ederken I think .... ve In my opinion .... yapılarını kullanırız.)