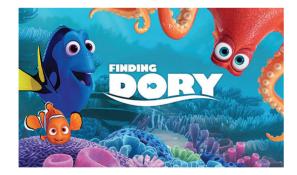

Answer the questions 9–10 according to the information below.

Type: Comedy and adventurePlace: Star CinemaTime: Friday / 15.30

8.

There's an animation movie at the cinema. It starts at 8.30. Its name is 'Finding Dory'.

# Which of the following is CORRECT according to the text above?

- A) It is a sci-fi.
- B) The movie starts at quarter to eight.
- C) It's an animation.
- D) It's about war.

- 9. According to the given information above, which question does NOT have an answer?
  - A) What is the movie about?
  - B) What time is the movie on?
  - C) Where is the movie on?
  - D) What kind of a movie is it?

- 10. According to the given information above, which of the following is CORRECT?
  - A) The movie is scary.
  - B) The movie is funny.
  - C) The movie is in the evening.
  - D) The movie is at the weekend.