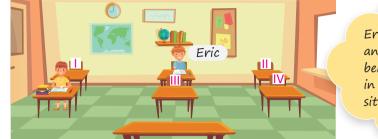

1. This is 5A class.

Eric is sitting between Judy and Tom. Judy is sitting behind Tim. Betty is sitting in front of Eric. Linda is sitting next to Betty.

#### According to the text above, which of the following is CORRECT?

|    | <u> </u> | I     |       | IV    |
|----|----------|-------|-------|-------|
| A) | Judy     | Betty | Tom   | Linda |
| B) | Tom      | Judy  | Betty | Linda |
| C) | Judy     | Tom   | Betty | Linda |
| D) | Tom      | Betty | Linda | Judy  |