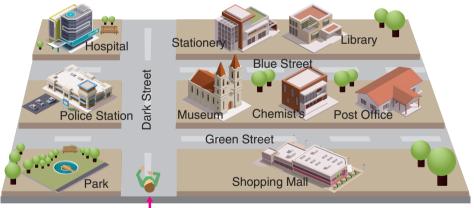

### 3. Which of the following is CORRECT according to the map above?

- A) The chemist's is between the museum and the post office.
- B) The police station is behind the museum.
- C) The park is next to the shopping mall.
- D) The stationery is in front of the post office.