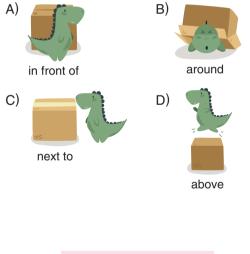

### 6. Which of the following is NOT correct matching for Dino?

I buy meat there.
I watch a film there.
I see animals there.

#### According to the given information above, which places are they?

|    |            |         | *      |
|----|------------|---------|--------|
| A) | bakery     | cinema  | pool   |
| B) | pharmacy   | theatre | Z00    |
| C) | butcher's  | cinema  | Z00    |
| D) | stationery | library | barber |