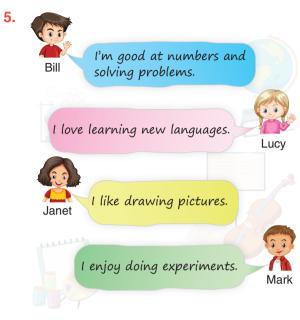

### According to the speeches above, who likes art?

| A) Bill  | B) Lucy |
|----------|---------|
| C) Janet | D) Mark |

7. According to the table above, Jack has ---- on Friday.

| A) art                | B) science        |  |  |  |  |  |
|-----------------------|-------------------|--|--|--|--|--|
| C) physical education | D) social studies |  |  |  |  |  |