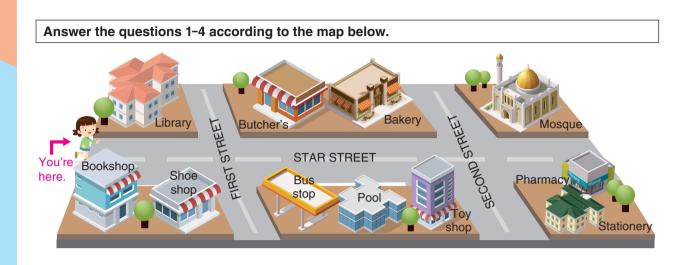

# **DUT**•06

My Town - II

Adı :..... Soyadı :

**1.** John : Excuse me, how can I get to the stationery?

Peter : ----.

### According to the map above, which of the following completes the dialogue?

- A) Go straight ahead and turn right into First Street
- B) Go straight ahead and take the second right. Walk down. It's on your left
- C) Go straight ahead and turn left. It's on your left
- D) Go straight ahead and take the first right.It's on your left

John : Where is the ----?
 Peter : Go straight ahead and take the second right into Second Street. It's on your right.

### According to the map above, which of the following completes the dialogue?

| A) pharmacy | B) bakery |
|-------------|-----------|
| ,           | ,         |

C) toy shop D) mosque

- 2. According to the map above, the library is ---- the butcher's.
  - A) between
  - C) opposite
- B) next toD) behind

- 4. Which of the following is NOT correct according to the map above?
  - A) The bus stop is opposite the shoe shop.
  - B) The bookshop is next to the shoe shop.
  - C) The pool is between the bus stop and the toy shop.
  - D) The mosque is in front of the stationery.