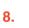

### Which of the following matchings is CORRECT?

D) I - b / II - a / III - c

• · · · · · · · · · · · · · ·

Soyadı :

Adı

**1.** The pictures below show Ali's opinions about classes.

3.

4.