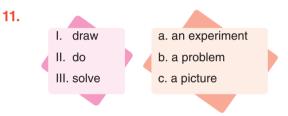

| Name        | Joseph          |  |  |  |  |
|-------------|-----------------|--|--|--|--|
| Country     | France          |  |  |  |  |
| Nationality | French          |  |  |  |  |
| Age         | 11              |  |  |  |  |
| Languages   | French, English |  |  |  |  |
| Likes       | Science, art    |  |  |  |  |
| Dislikes    | Social studies  |  |  |  |  |
|             |                 |  |  |  |  |

According to the table above, where is Joseph from?

- A) He likes science and art.
- B) He's eleven.
- C) He's from France.
- D) He speaks two languages.