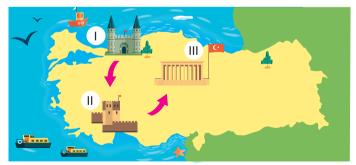

#### According to the list above, which of the following places does NOT Jason go?

6. Liz is in Türkiye for holiday. The map below shows her route.

#### Which of the following is CORRECT according to the map above?

|    | I                        |               | II                       |               | 111                      |
|----|--------------------------|---------------|--------------------------|---------------|--------------------------|
| A) | Bodrum Castle            | $\rightarrow$ | Topkapı Palace           | $\rightarrow$ | The Mausoleum of Atatürk |
| B) | Topkapı Palace           | $\rightarrow$ | The Mausoleum of Atatürk | $\rightarrow$ | Bodrum Castle            |
| C) | The Mausoleum of Atatürk | $\rightarrow$ | Bodrum Castle            | $\rightarrow$ | Topkapı Palace           |
| D) | Topkapı Palace           | $\rightarrow$ | Bodrum Castle            | $\rightarrow$ | The Mausoleum of Atatürk |