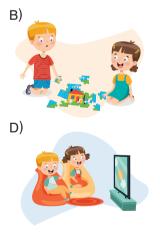

Adı : ..... Soyadı : ....





| Answer the questions 6-7 according to the table below. |            |            |                |          |  |  |  |  |  |  |  |
|--------------------------------------------------------|------------|------------|----------------|----------|--|--|--|--|--|--|--|
|                                                        | play chess | do puzzles | draw a picture | watch TV |  |  |  |  |  |  |  |
| Leo                                                    | <b>e</b>   |            | ę              | 2        |  |  |  |  |  |  |  |
| Carmen                                                 | <b>NO</b>  | 6          | ę              | 6        |  |  |  |  |  |  |  |

6. According to the table above, which of the following can Leo and Carmen do together?





- 7. According to the table above, which of the the following is NOT correct?
  - A) Carmen likes doing puzzles.
  - C) Leo enjoys watching TV.

- B) Leo dislikes drawing a picture.
- D) Carmen hates playing chess.



English 5



4.



Today is Friday. I have science, art, double maths and double English classes.

According to the speech bubble above, which of the following is Kevin's timetable on Friday?

|    | Friday  |        |       |          |                |            |  |  |  |  |  |  |  |  |
|----|---------|--------|-------|----------|----------------|------------|--|--|--|--|--|--|--|--|
| A) | t 👗     | Ì 📥    |       | <b>?</b> | <b>EELLO</b> ! | EELLO!     |  |  |  |  |  |  |  |  |
| B) | FEELLO! | EELLO: |       | 1+2=3    |                | <b>P</b> 1 |  |  |  |  |  |