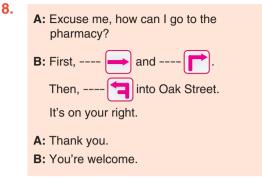

## Which of the following does NOT complete the dialogue according to the signs above?

- A) take the first left
- B) go straight ahead
- C) turn right
- D) take the second left