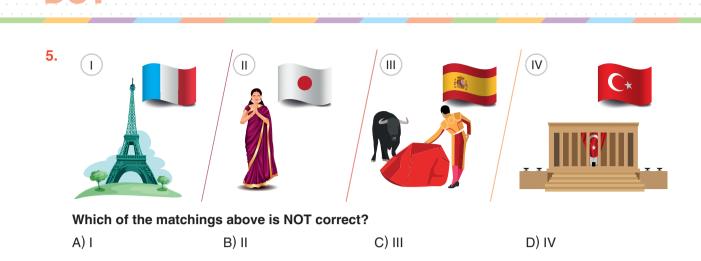

### According to the speeches above, who likes art?

| A) Bill  | B) Lucy |
|----------|---------|
| C) Janet | D) Mark |

7. According to the table above, Jack has ---- on Friday.

| A) art                | B) science        |  |  |  |  |  |
|-----------------------|-------------------|--|--|--|--|--|
| C) physical education | D) social studies |  |  |  |  |  |