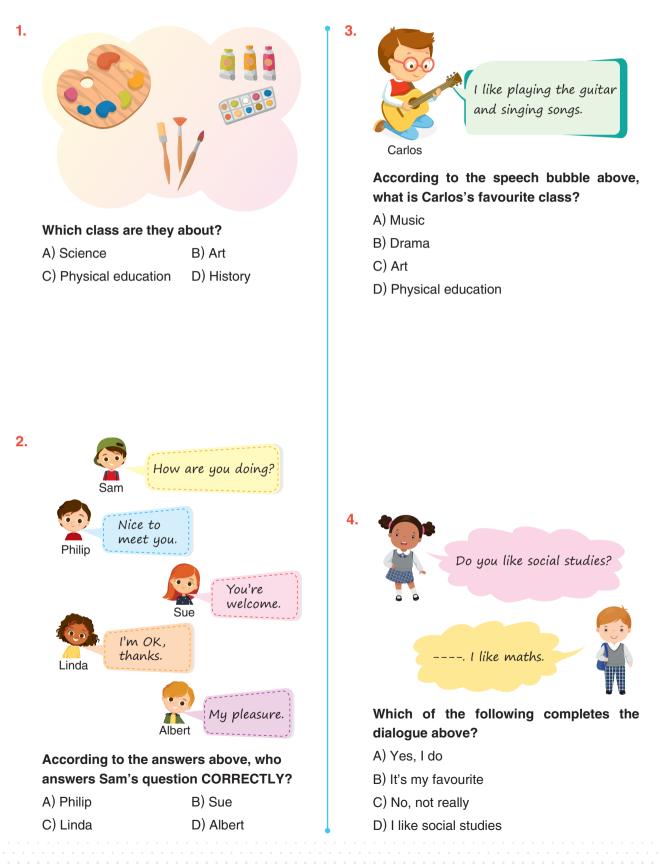

### Which of the following matchings is CORRECT?

D) I - b / II - a / III - c

• · · · · · · · · · · · · · ·

Soyadı :

Adı

**1.** The pictures below show Ali's opinions about classes.

3.

4.

### What can we say according to the pictures above?

- A) Ali likes doing experiments.
- B) Ali's favourite class is science.
- C) Ali doesn't like drawing pictures.
- D) Ali is interested in art.

| Tracy | : Hi. I'm Tracy.                 |  |  |  |  |  |  |  |
|-------|----------------------------------|--|--|--|--|--|--|--|
| Elif  | : Hello! I'm Elif.               |  |  |  |  |  |  |  |
| Tracy | :?                               |  |  |  |  |  |  |  |
| Elif  | : No, I'm not. I'm from Türkiye. |  |  |  |  |  |  |  |
| Tracy | :?                               |  |  |  |  |  |  |  |
| Elif  | : Two.                           |  |  |  |  |  |  |  |
| Tracy | :?                               |  |  |  |  |  |  |  |
| Elif  | : Oh, no.                        |  |  |  |  |  |  |  |
|       |                                  |  |  |  |  |  |  |  |