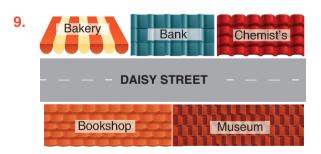

### What can we say according to the map above?

- A) The chemist's is next to the museum.
- B) The bookshop is opposite the museum.
- C) The bank is between the bakery and the chemist's.
- D) The bakery is behind the bank.