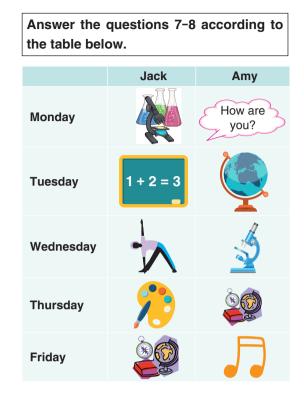

### Which of the following completes the dialogue above?

- A) What classes do you have on Friday
- B) Where do you study
- C) When is your science class
- D) How many classes do you have a week
- 8. Which of the following is NOT correct according to the table above?
  - A) Amy has social studies on Thursday.
  - B) Amy has science on Monday.
  - C) Jack has maths on Tuesday.
  - D) Jack has physical education on Wednesday.