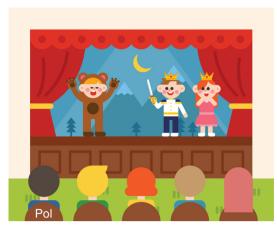

5.

According to the picture above, where is Pol?

- A) At the library. B) At the hospital.
- C) At the mosque. D) At the theatre.